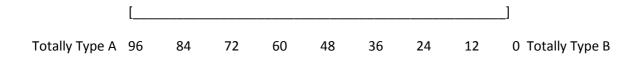

The higher the score the more you are Type A and the lower the score the more you are Type B. At around 48 you are neither one type nor the other.